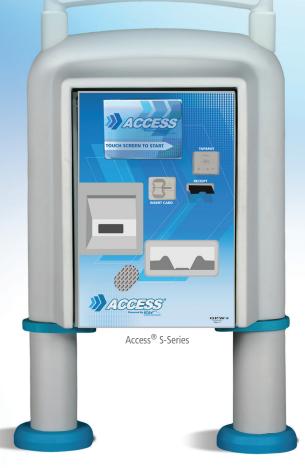

### **Update your current ACCESS payment terminals**

#### **Conversion Kit Also Includes:**

- All New Electronics & Controller with Up-To-Date Software
- EMV Credit Card Reader
- New Enclosure & Door Assembly with Locks
- New Climate Control System

Conversion Kit is preassembled and tested at the factory

Complete list of components from the current Access Unit to be re-used in the **Conversion Kit** 

- Receipt Printer
- Bill Acceptor
- Bill Out Tray
- Coin Out Tray

Access®

N-Series

Software

For additional information please contact your **Business Development Manager or local distributor.** 