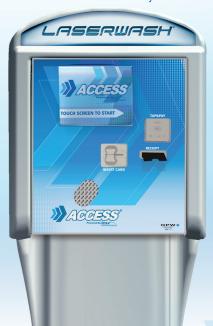

### **Update your current ACCESS payment terminals**

#### **Conversion Kit Also Includes:**

- All New Electronics & Controller with Up-To-Date Software
- EMV Credit Card Reader
- New Enclosure & Door Assembly with Locks
- New Climate Control System

Conversion Kit is preassembled and tested at the factory

Complete list of components from the current Access Unit to be re-used in the **Conversion Kit** 

- Receipt Printer
- Bill Acceptor
- Bill Out Tray
- Coin Out Tray

Access®

N-Series

Software

For additional information please contact your **Business Development Manager or local distributor.** 