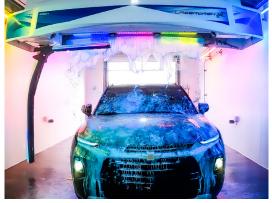

IT'S THE PERFECT TIME TO UPDATE your LaserWash or Surfline bridge!

- Used on Laserwash 360, Laserwash 360Plus, and Surfline
- Bridges only
- Allows for better weight distribution
- Featuring the new and improved machined vertical roller
- New vertical bridge rollers to increase quality and longevity