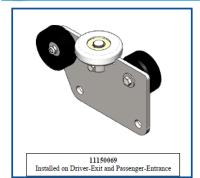

## Truck assembly

11150069-TRUCK,69, **BRIDGE, OFFSET, ROLLER** 11150070-TRUCK,70, **BRIDGE, OFFSET, ROLLER** 

Special valid from 5/19-6/13. Orders need to be in by EOD 6/13. Cannot be combined with any other discounts or offers. For additional information please contact your Business Development Manager or local distributor.