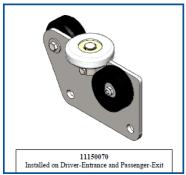

## Truck assembly

11150069-TRUCK,69, **BRIDGE, OFFSET, ROLLER** 11150070-TRUCK,70, **BRIDGE, OFFSET, ROLLER** 

Special valid from 5/19-6/13. Orders need to be in by EOD 6/13. Cannot be combined with any other discounts or offers. For additional information please contact your Business Development Manager or local distributor.