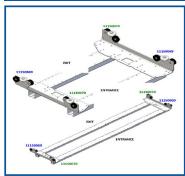

## Truck assembly

11150069-TRUCK,69, **BRIDGE, OFFSET, ROLLER** 11150070-TRUCK,70, **BRIDGE, OFFSET, ROLLER** 

Special valid from 5/19-6/13. Orders need to be in by EOD 6/13. Cannot be combined with any other discounts or offers. For additional information please contact your Business Development Manager or local distributor.