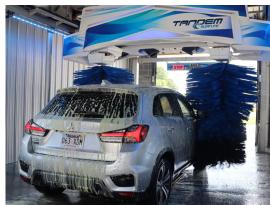

IT'S THE PERFECT TIME TO UPDATE your LaserWash or Surfline bridge!

- Used on Laserwash 360, Laserwash 360Plus, and Surfline
- Bridges only
- Allows for better weight distribution
- Featuring the new and improved machined vertical roller
- New vertical bridge rollers to increase quality and longevity