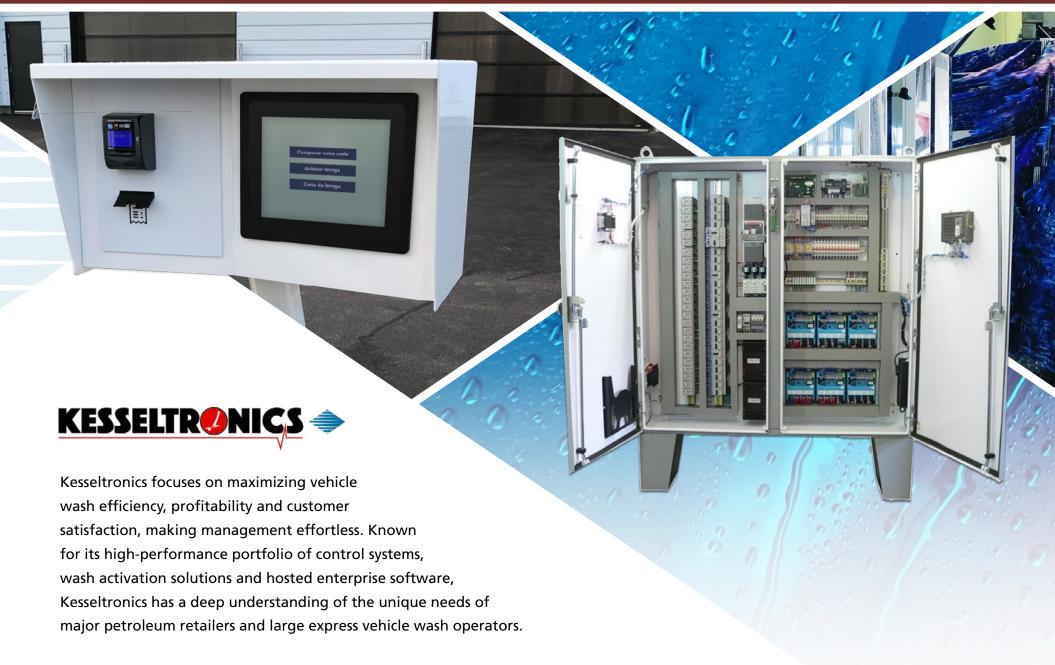

#### **KESSELTRONICS SYSTEMS**

Powered by the renowned r-TC controller, Kesseltronics provides trusted, high-quality automation systems that help vehicle wash operators cut labor costs, boost speed and enhance the overall wash experience. Every Kesseltronics solution is custom-tailored to meet specific customer needs and supported by an expert customer service team dedicated to maximizing efficiency.

**View Kesseltronics Solutions** 

At OPW Vehicle Wash Solutions, we strive to go beyond selling high-tech wash systems, payment terminals or wash-management solutions — we are committed to creating real, lasting and impactful partnerships with our customers.