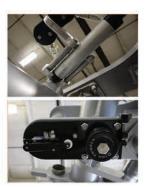

## New Improved Cylinder Mounting & Sizer Design for Enhanced Durability & Smoother Action:

The mounts that hold the system's air over oil canisters and rod ends have been made more robust, eliminating potential failures of the pneumatic system. And the Dynatrigger® performance has been improved so there is less sensitivity in the settings, making it easier for the operator to dial in and maintain the system's performance parameters for optimal cleaning. Kit 112675