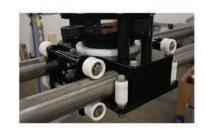

## New Enhanced Roller Assembly Replaces Caterpillar Bearings:

Eight high-grade rollercoaster wheels with stainless-steel bearing inserts now travel unimpeded over the rail helping to eliminate slippage during the wash process and the potential drag that can compromise the cleaning ability. This updated design distributes the pressure points and weight of the QuickFire SureShot roller system more evenly, creating the ability to contact the entire front, side and rear of the vehicle more consistently, resulting in a more complete clean. Kit 112672