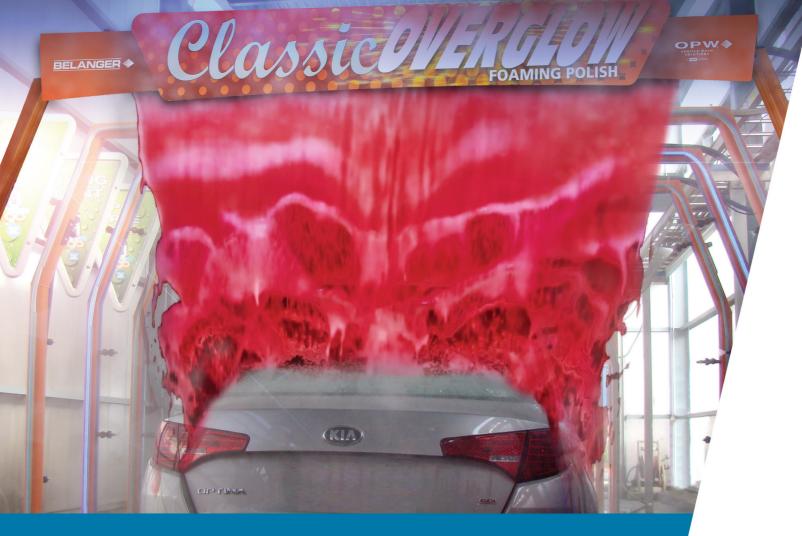

# OverGlow® Arch Series

Put the shine back into your profits with the OverGlow® Hi-Gloss Application system from Belanger. The OverGlow application is a proven extra service revenue generator and is now available with our Chameleon® Arch Series. This Hi-Gloss application delivers a colorful, thick sheet of solution that drapes customers' vehicles letting them know they're receiving something special.

Not only will your customers love their shiny vehicle, you will love the extra revenue this option will bring to your bottom line. The OverGlow system includes strategically located bright LED lights that will further enhance the customer experience.