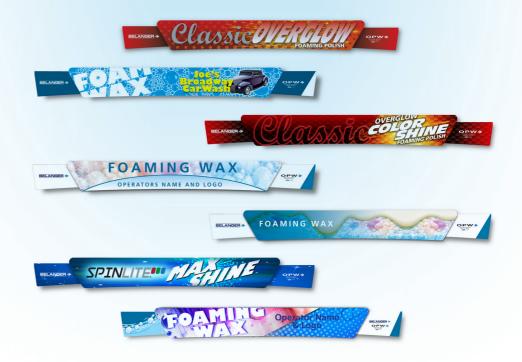

### **DESIGN & COLOR OPTIONS**

Let your imagination run wild! The OverGlow® Arches' are available for design and branding of your choice. It's the perfect way to get your customer's attention and promote your brand at the same time! (see examples at right)