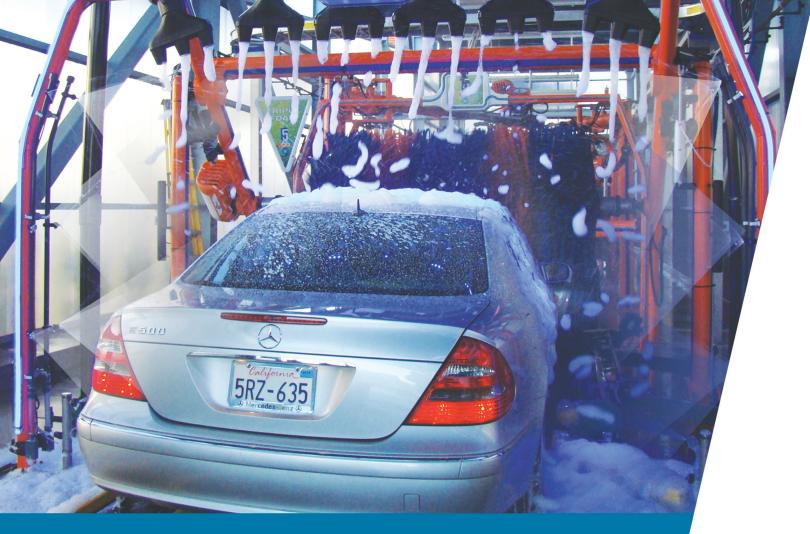

## Chameleon® Arch Series

To turn new customers into regulars, your wash needs to 'wow' them with color and excitement — creating an experience they value. Your car wash arches are a defining part of that experience. As customers drive through your tunnel and under your arches, those arches help create customers' perceptions about your car wash.

That's why Belanger is pleased to offer the Chameleon® Arch Series. Available in four bold powder-coated colors, these aluminum arches make a powerful impression. What's more, every arch offers a choice of RGB vibrant neon accent strips, that light as products are applied. Two shaped pendant choices and available custom logos further promote your brand. Placed strategically in your car wash tunnel, Chameleon Arches promote in real time the products your customers are receiving, creating a powerful 'in the moment' experience they are sure to remember.

Chameleon Arches give you an easy way to update your wash and redefine your bottom line. You'll get more new customers today, more repeat business tomorrow, and more extra service sales from the moment you install them. With the Chameleon Series, the arches are colorful and the benefits are black-and-white.