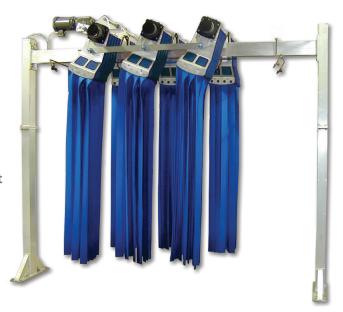

# Advanced Overhead Cleaning

With 120 cloth mitter pieces that quietly dance across the vehicle's surface

Adjustable Frame Height Flexibly fits various wash configurations

# Advanced Mitter Plate Design

Provide quick and easy maintenance

Ships Pre-Assembled Which enables fast installation

### **Physical Examples**

Bay Length Required 7'
Component Height 10' 6"
Component Width 12' 2"
Vehicle Height Clearance 7' 6"
Vehicle Width Clearance 10' 7"