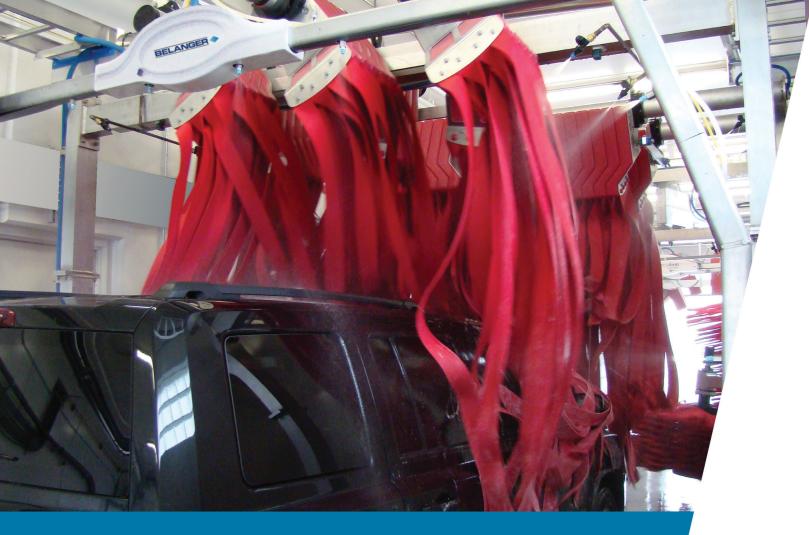

# Wave Across™

Now you can get the cleaning and polishing action of a side-to-side mitter, while side-stepping difficult space requirements! That's because the Wave Across<sup>TM</sup> packs a full-sized side-to-side mitter in just seven feet of space. With twelve dozen cloth strips, it delivers impressive cleaning and polishing action.

The six separate mitter baskets of the Wave Across work in perfect synchronicity, mesmerizing customers as the cloth tip-toes across the vehicle surface. At the same time, operators love the low-maintenance design of the robust aluminum framework with lube-free nylon bearing pivot points.

# Advanced Overhead Cleaning

With 120 cloth mitter pieces that quietly dance across the vehicle's surface

Adjustable Frame Height Flexibly fits various wash configurations