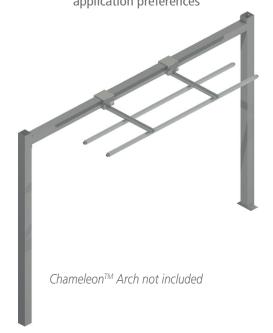

An easy upgrade for any tunnel, the Rain Arch features a zero-footprint design. Simply mount the Rain Arch to any existing 4x4 aluminum arch, Belanger Chameleon® arch, or even the ceiling — and immediately start enjoying the benefits of improved rinsing or other finishing applications.

#### **Flexible Mounting Options**

Enable you to add the Rain Arch™ to other existing wash components, or even your wash ceiling, in just minutes

# **OPTIONAL CONFIGURATIONS**

Single Rain Arch Mount

Double Rain Arch Mount

Triple Rain Arch Mount