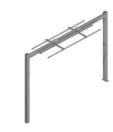

# Rain Arch™

When you're rinsing or delivering a finishing application like RO, wax or drying agent, it can be beneficial to 'flood' the vehicle surface with a saturating delivery that eliminates airborne mist. This is where the Rain Arch<sup>TM</sup> comes in. The nozzle-free design provides a free-falling application with minimal misting.

An easy upgrade for any tunnel, the Rain Arch features a zero-footprint design. Simply mount the Rain Arch to any existing 4x4 aluminum arch, Belanger Chameleon® arch, or even the ceiling — and immediately start enjoying the benefits of improved rinsing or other finishing applications.

## Simple, Clean & Flexible

With a near-zero footprint, the Rain Arch<sup>™</sup> can be easily incorporated into any wash configuration

#### **Choice Of Delivery Volume**

Choose from 100, 200 or 300 hole Rain Arch™ designs (Rendering shown with 200 design)