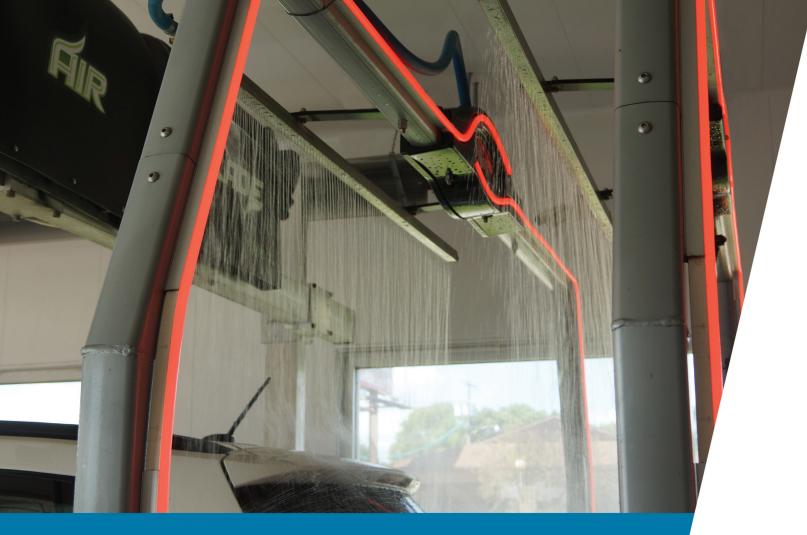

# Rain Arch™

When you're rinsing or delivering a finishing application like RO, wax or drying agent, it can be beneficial to 'flood' the vehicle surface with a saturating delivery that eliminates airborne mist. This is where the Rain Arch<sup>TM</sup> comes in. The nozzle-free design provides a free-falling application with minimal misting.

The Rain Arch helps keep mist out of the drying area, which helps dryers work more efficiently, and produce drier cars faster. That means the Rain Arch<sup>™</sup> is one upgrade with multiple benefits – better rinsed, better finished and better dried cars – all in less time!

### **Fast Saturating Application**

Laser-cut precision holes deliver a free-falling, rain showerlike delivery, with minimal mist

## Simple, Clean & Flexible

With a near-zero footprint, the Rain Arch<sup>™</sup> can be easily incorporated into any wash configuration