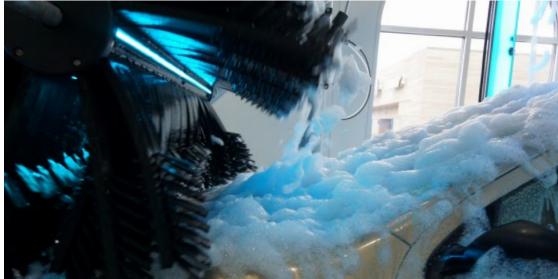

## A Better Touch, A Better Clean

Traditional fast-spinning wheels need to rotate at high speeds for the media to reach the surface of the vehicle. SpinLite's slow-spinning wheels are different. The self-supporting patented ShineMitt media design allows the SpinLite cleaning wheels to spin at 1/3 the speed of traditional car wash equipment, while delivering a superior clean without damage.

ShineMitt media mimics the purposeful cleaning action of the human arm, hands and fingers to touch and clean better. The fingers contour on contact, exposing multiple cleaning edges to lift dirt from the surfaces of the vehicle. This delivers a noticeably better clean, with over **4 times the touches of traditional media.** 