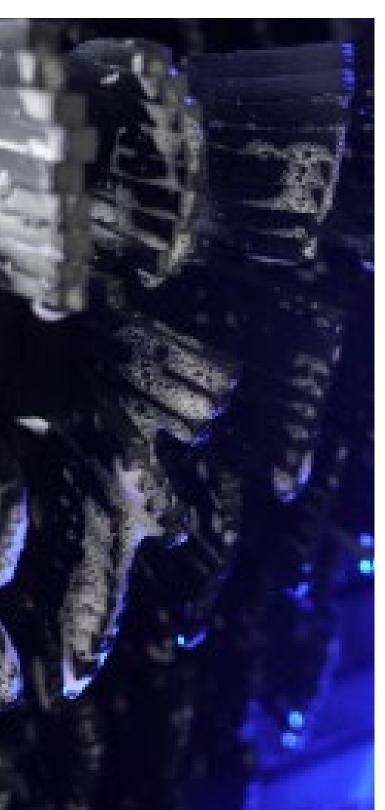

## A Better Touch, A Better Clean

Traditional fast-spinning wheels need to rotate at high speeds for the media to reach the surface of the vehicle. SpinLite's slow-spinning wheels are different. The self-supporting patented ShineMitt media design allows the SpinLite cleaning wheels to spin at 1/3 the speed of traditional car wash equipment, while delivering a superior clean without damage.

ShineMitt media mimics the purposeful cleaning action of the human arm, hands and fingers to touch and clean better. The fingers contour on contact, exposing multiple cleaning edges to lift dirt from the surfaces of the vehicle. This delivers a noticeably better clean, with over **4 times the touches of traditional media.** 