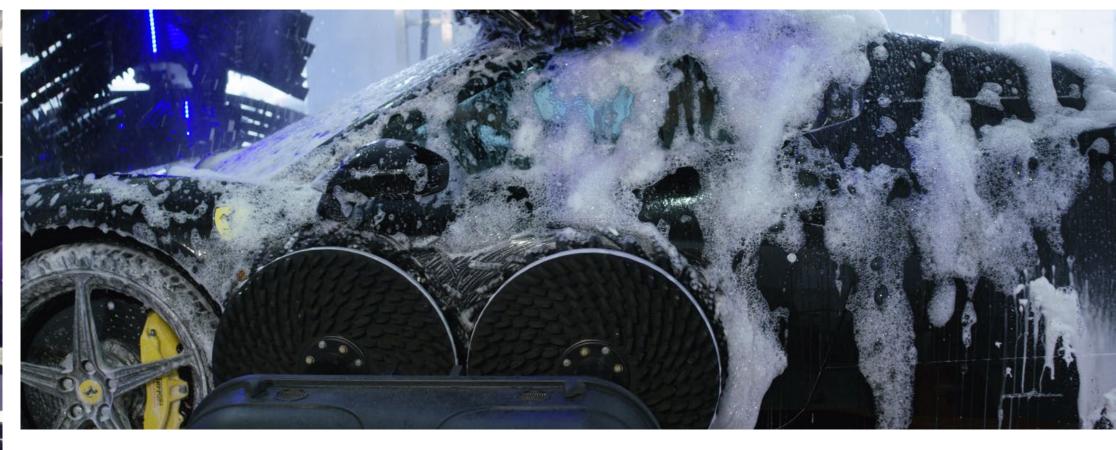

## A Better Touch, A Better Clean

Traditional fast-spinning wheels need to rotate at high speeds for the media to reach the surface of the vehicle. SpinLite's slow-spinning wheels are different. The self-supporting patented ShineMitt media design allows the SpinLite cleaning wheels to spin at 1/3 the speed of traditional car wash equipment, while delivering a superior clean without damage.

ShineMitt media mimics the purposeful cleaning action of the human arm, hands and fingers to touch and clean better. The fingers contour on contact, exposing multiple cleaning edges to lift dirt from the surfaces of the vehicle. This delivers a noticeably better clean, with over **4 times the touches of traditional media.** 

ShineMitt media delivers another benefit to the motoring public with its high-touch cleaning action. It actively enhances the paint surface to create a lasting gloss with repeated washing. You can verify these improvements for yourself with a calibrated gloss meter, which we have done routinely.