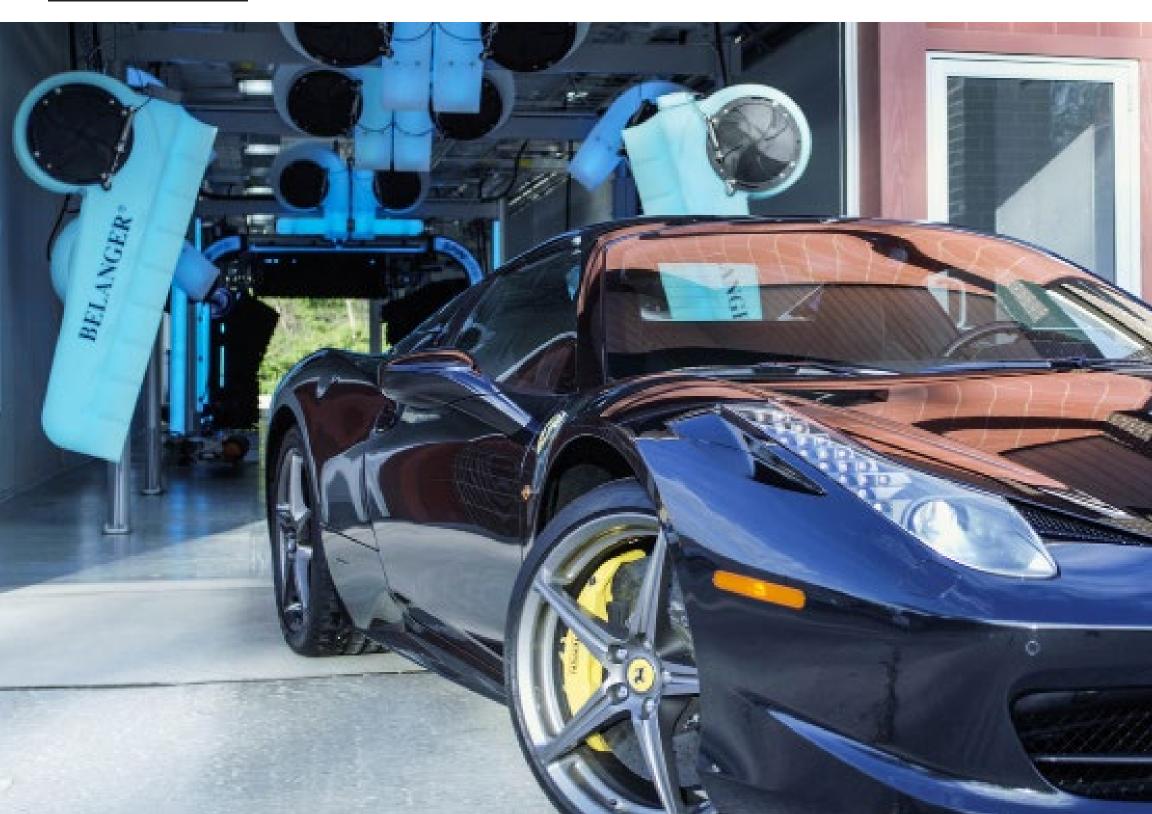

## **The Lighted Advantage**

SpinLite doesn't just wash better; it looks better doing it. Like our illuminated in-bay systems before it, SpinLite uses patented LED-illuminated hubs with colors, light and motion to help attract more customers from the street and signal that you're open for business.

The patented **Active Site Marketing** cycles 6 colors even after hours to automatically promote your wash, 24/7. This Beacon Effect helps new customers discover your site and loyal patrons find you again.

During the day, the curb appeal is unmatched. At night, the color-changing light show attracts evening customers, extending profit hours so you can Own The Night & Rule The Day.

The patented **Package Confirmation** assigns a specific light color to each wash package, and then follows each car through the wash with its package color. This assures each customer that they got what they paid for, building lasting trust and loyalty.