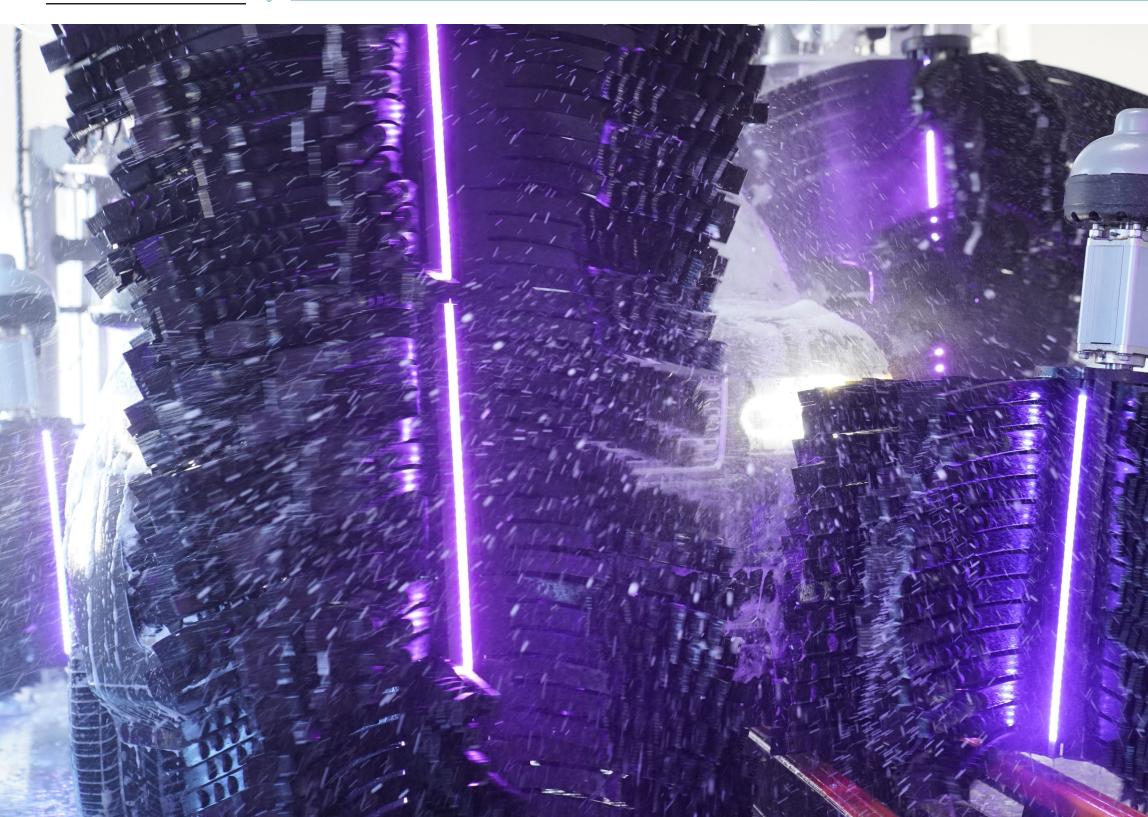

## A Better Touch, A Better Clean

Traditional fast-spinning wheels need to rotate at high speeds for the media to reach the surface of the vehicle. SpinLite's slow-spinning wheels are different. The self-supporting patented ShineMitt media design allows the SpinLite cleaning wheels to spin at 1/3 the speed of traditional car wash equipment, while delivering a superior clean without damage.

ShineMitt media mimics the purposeful cleaning action of the human arm, hands and fingers to touch and clean better. The fingers contour on contact, exposing multiple cleaning edges to lift dirt from the surfaces of the vehicle. This delivers a noticeably better clean, with over **4 times the touches of traditional media.** 