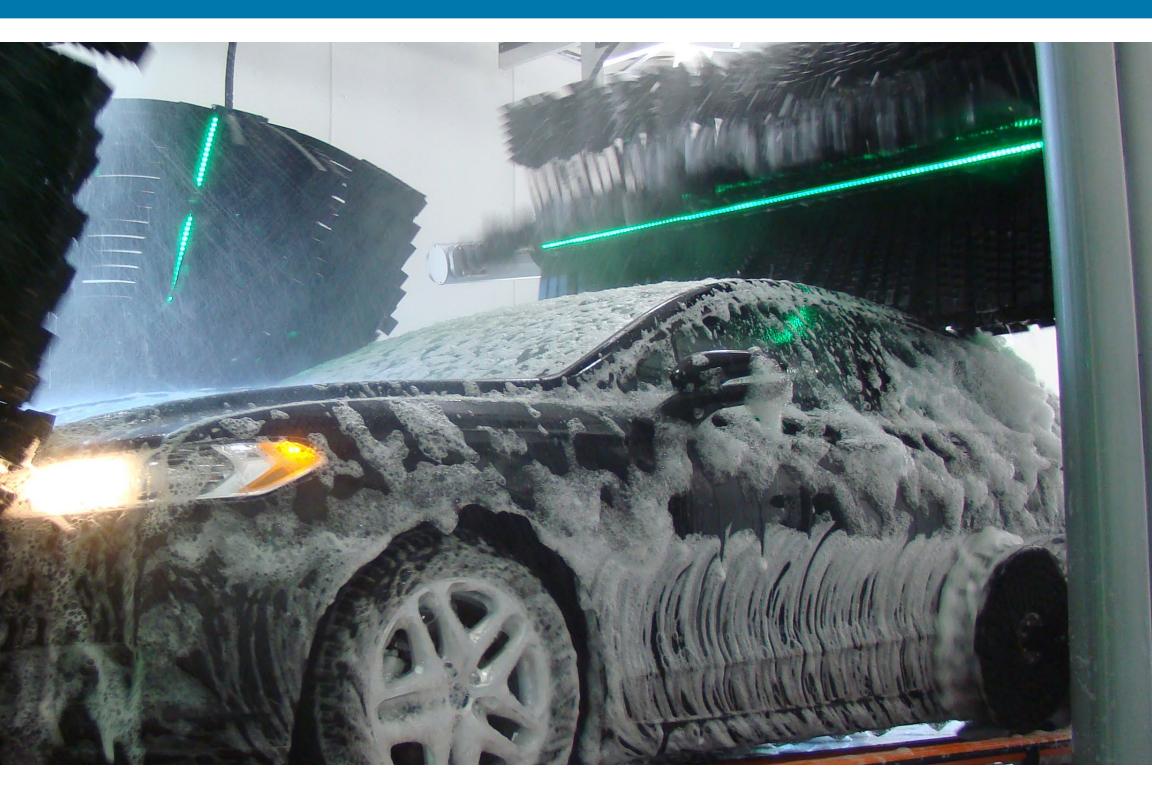

## **The Lighted Advantage**

SpinLite doesn't just wash better; it looks better doing it. Like our illuminated in-bay systems before it, SpinLite uses patented LED-illuminated hubs with colors, light and motion to help attract more customers from the street and signal that you're open for business.

The patented **Active Site Marketing** cycles 6 colors even after hours to automatically promote your wash, 24/7. This Beacon Effect helps new customers discover your site and loyal patrons find you again.

During the day, the curb appeal is unmatched. At night, the color-changing light show attracts evening customers, extending profit hours so you can Own The Night & Rule The Day.

The patented **Package Confirmation** assigns a specific light color to each wash package, and then follows each car through the wash with its package color. This assures each customer that they got what they paid for, building lasting trust and loyalty.