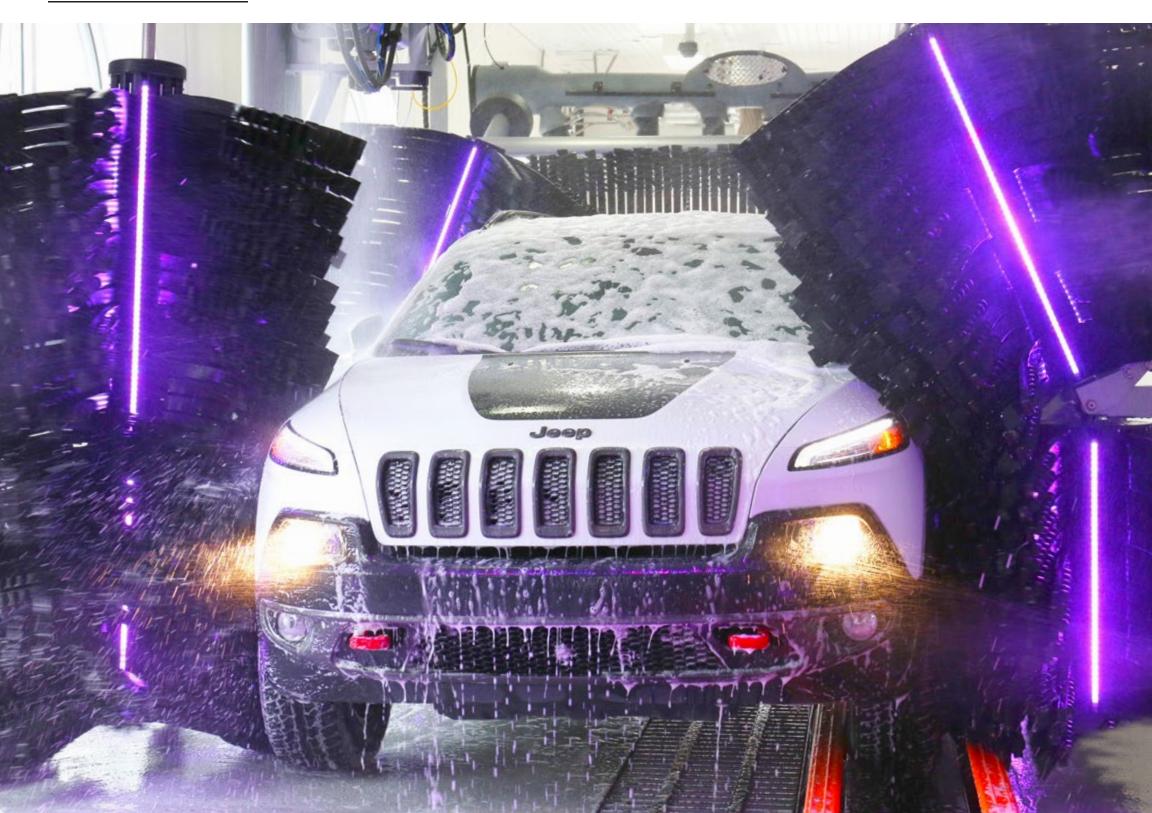

## **The Lighted Advantage**

SpinLite doesn't just wash better; it looks better doing it. Like our illuminated in-bay systems before it, SpinLite uses patented LED-illuminated hubs with colors, light and motion to help attract more customers from the street and signal that you're open for business.

The patented **Active Site Marketing** cycles 6 colors even after hours to automatically promote your wash, 24/7. This Beacon Effect helps new customers discover your site and loyal patrons find you again.

During the day, the curb appeal is unmatched. At night, the color-changing light show attracts evening customers, extending profit hours so you can Own The Night & Rule The Day.

The patented **Package Confirmation** assigns a specific light color to each wash package, and then follows each car through the wash with its package color. This assures each customer that they got what they paid for, building lasting trust and loyalty.