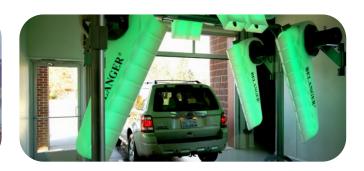

## **The Lighted Advantage**

SpinLite doesn't just wash better; it looks better doing it. Like our illuminated in-bay systems before it, SpinLite uses patented LED-illuminated hubs with colors, light and motion to help attract more customers from the street and signal that you're open for business.

The patented **Active Site Marketing** cycles 6 colors even after hours to automatically promote your wash, 24/7. This Beacon Effect helps new customers discover your site and loyal patrons find you again.

During the day, the curb appeal is unmatched. At night, the color-changing light show attracts evening customers, extending profit hours so you can Own The Night & Rule The Day.

The patented **Package Confirmation** assigns a specific light color to each wash package, and then follows each car through the wash with its package color. This assures each customer that they got what they paid for, building lasting trust and loyalty.