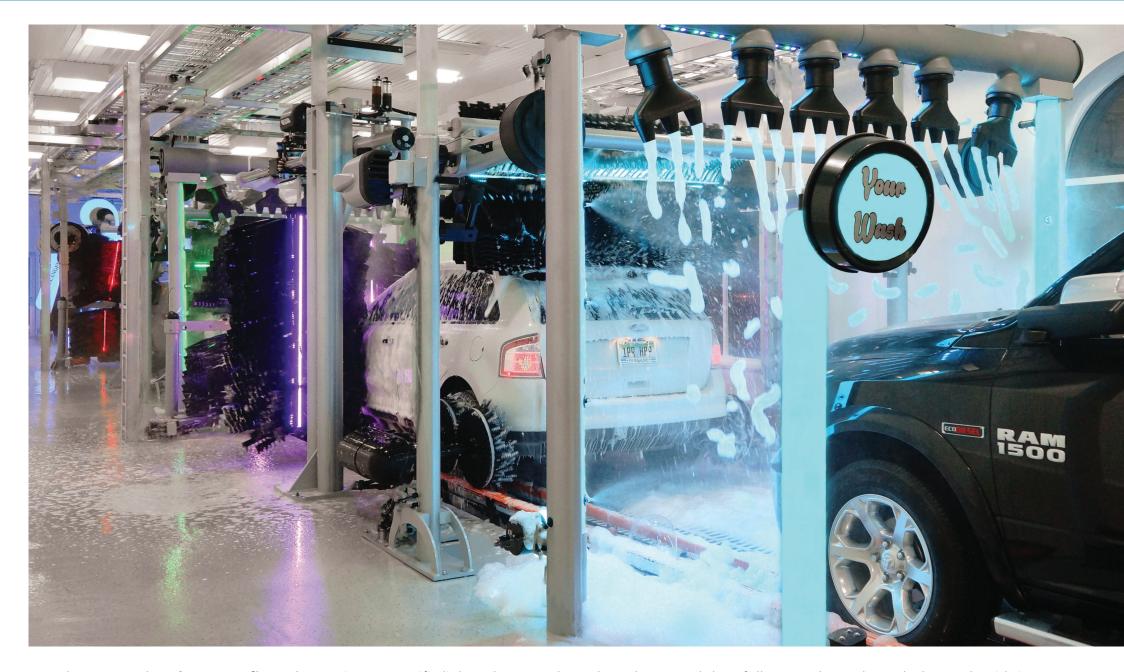

#### The Core Foundation

The SpinLite Core is a precise grouping of components that delivers a comprehensive car wash process effectively and efficiently, avoiding much of the costly equipment redundancy associated with car washes today.

This SpinLite Core will fit in virtually any car wash, while delivering a labor-free superior clean. Set yourself apart from your competition with the SpinLite difference ...

## PROVIDES A BETTER WAY TO:

- Effectively Clean Cars Automatically Without Labor
- Attract Customers Off The Street With 24/7 Active Site Marketing
- Keep Them Coming Back Again By Delivering A Visibly Cleaner & Shiner Car
- Deliver The Quiet & Gentle Wash Experience That Your Customers Will Talk About