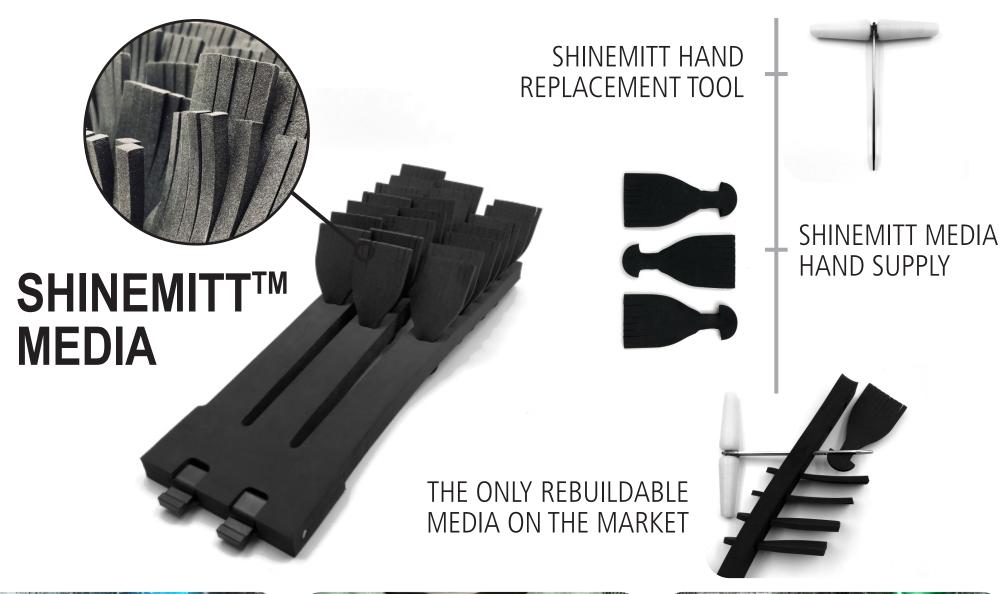

## A Better Touch, A Better Clean

Traditional fast-spinning wheels need to rotate at high speeds for the media to reach the surface of the vehicle. SpinLite's slow-spinning wheels are different. The self-supporting patented ShineMitt media design allows the SpinLite cleaning wheels to spin at 1/3 the speed of traditional car wash equipment, while delivering a superior clean without damage.

ShineMitt media mimics the purposeful cleaning action of the human arm, hands and fingers to touch and clean better. The fingers contour on contact, exposing multiple cleaning edges to lift dirt from the surfaces of the vehicle. This delivers a noticeably better clean, with over **4 times the touches of traditional media.** 

ShineMitt media delivers another benefit to the motoring public with its high-touch cleaning action. It actively enhances the paint surface to create a lasting gloss with repeated washing. You can verify these improvements for yourself with a calibrated gloss meter, which we have done routinely.