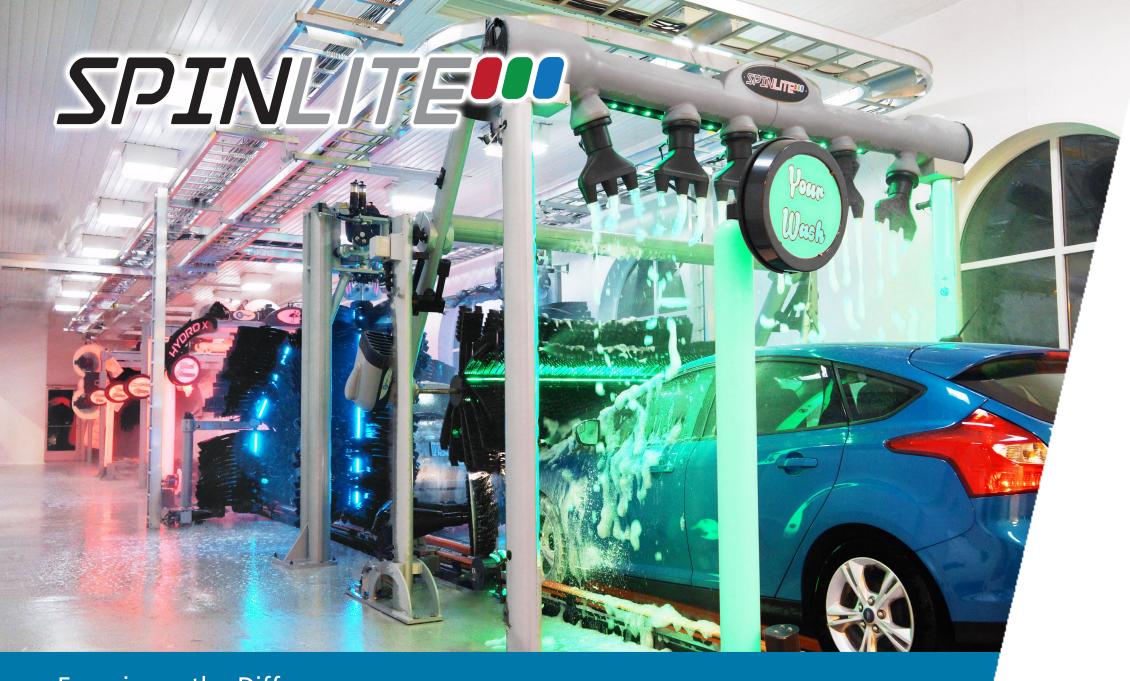

## **The Lighted Advantage**

SpinLite doesn't just wash better; it looks better doing it. Like our illuminated in-bay systems before it, SpinLite uses patented LED-illuminated hubs with colors, light and motion to help attract more customers from the street and signal that you're open for business.

The patented **Active Site Marketing** cycles 6 colors even after hours to automatically promote your wash, 24/7. This Beacon Effect helps new customers discover your site and loyal patrons find you again.

During the day, the curb appeal is unmatched. At night, the color-changing light show attracts evening customers, extending profit hours so you can Own The Night & Rule The Day.

The patented **Package Confirmation** assigns a specific light color to each wash package, and then follows each car through the wash with its package color. This assures each customer that they got what they paid for, building lasting trust and loyalty.