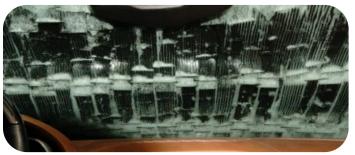

## A Better Touch, A Better Clean

Traditional fast-spinning wheels need to rotate at high speeds for the media to reach the surface of the vehicle. SpinLite's slow-spinning wheels are different. The self-supporting patented ShineMitt media design allows the SpinLite cleaning wheels to spin at 1/3 the speed of traditional car wash equipment, while delivering a superior clean without damage.

ShineMitt media mimics the purposeful cleaning action of the human arm, hands and fingers to touch and clean better. The fingers contour on contact, exposing multiple cleaning edges to lift dirt from the surfaces of the vehicle. This delivers a noticeably better clean, with over **4 times the touches of traditional media.** 